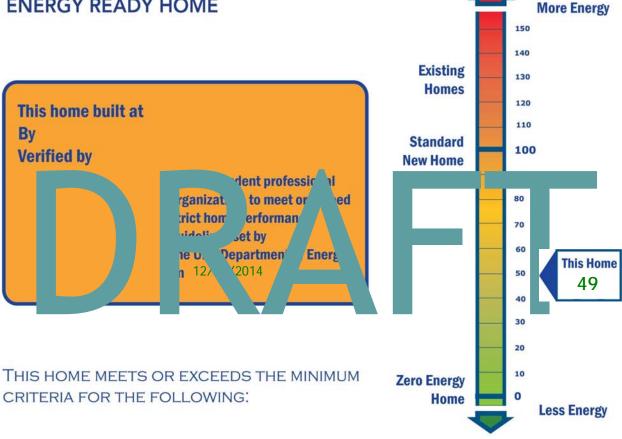

### Projected Rating: Based on Plans - Field Confirmation Required.

| Energy Performance                                         |                                                        |  |  |  |
|------------------------------------------------------------|--------------------------------------------------------|--|--|--|
| House Type                                                 | DOE Zero Energy Ready Home Builder Partner ID#         |  |  |  |
| Single-family detached                                     | 0                                                      |  |  |  |
| Year built                                                 | Square footage of Conditioned Space including Basement |  |  |  |
| 2011                                                       | 3600.0                                                 |  |  |  |
| Number of Bedrooms                                         | Square footage of Conditioned Space without Basement   |  |  |  |
| 4                                                          | 2400.0                                                 |  |  |  |
| Site address (if not available, list the site Lot #)       | Registered Builder                                     |  |  |  |
|                                                            |                                                        |  |  |  |
|                                                            | Certified Rater                                        |  |  |  |
| ,                                                          |                                                        |  |  |  |
| HERS Index without On-site Generation                      | Date of Rating                                         |  |  |  |
| 49                                                         |                                                        |  |  |  |
| HERS Index with On-site Generation                         | Rating Software                                        |  |  |  |
| 49                                                         | REM/Rate - v14.5.1                                     |  |  |  |
| HERS Index of the Target Home using size adjustment factor | Estimated annual energy costs(\$)                      |  |  |  |
| 50                                                         | 1470                                                   |  |  |  |
| Estimated annual energy use                                | Estimated annual energy savings                        |  |  |  |
| Electric: 17638 kWh                                        | Electric: 15343 kWh                                    |  |  |  |
| Energy cost rates                                          | Estimated annual emissions reductions                  |  |  |  |
| Electric: 0.08 \$/kWh                                      | CO2: 2.2 tons / SO2: 1.4 lbs / NOx: 3.9 lbs            |  |  |  |